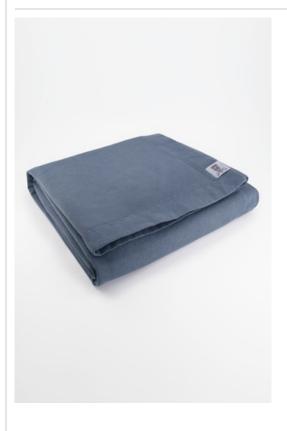

## Comfort Colors<sup>®</sup> Fleece Dorm Blanket 15BT

- 9.5-ounce, 80/20 ring spun cotton/polyester
- 100% soft ring spun cotton face
- Fully hemmed
- Signature twill label on low er corner of blanket face
- Dimensions: 50" x 60"